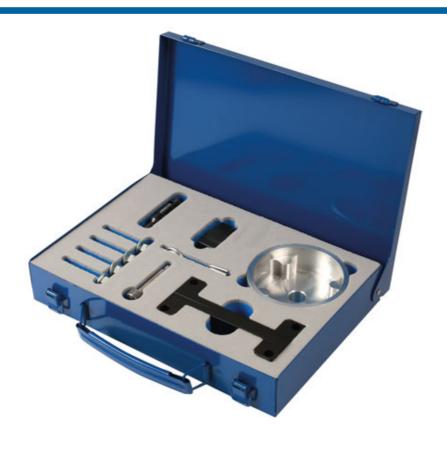

## Timing Tool Kit - for VAG 4.2, 5.0 & 5.2L Petrol

The 7913 has been developed to allow the user to lock the engines of the above listed vehicles in their "timed" position so the camchain can be safely removed and replaced or the engine timing checked.

## **Additional Information**

- Timing tool kit VAG for use on 4.2, 5.0 and 5.2L petrol engines.
- · Applications (ranging from 2005 2017): Audi: A6, A8, Q7, R8, RS4, RS5, RS6, S5, S6 and S8; Volkswagen Touareg.
- Equivalent to OEM T40070, T40227, T40079, T40071 and T40058/3242.
- For use with crankshaft turning tool Audi V6/V8 Petrol Engines please see Laser Part No. 7559.
- · Made in Sheffield. Use in accordance with OEM instructions only.