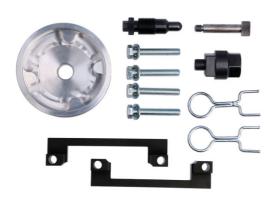

## Timing Tool Kit - for VAG 4.2, 5.0 & 5.2L Petrol

The 7913 has been developed to allow the user to lock the engines of the above listed vehicles in their "timed" position so the camchain can be safely removed and replaced or the engine timing checked.

## **Additional Information**

- Timing tool kit VAG for use on 4.2, 5.0 and 5.2L petrol engines.
- · Applications (ranging from 2005 2017): Audi: A6, A8, Q7, R8, RS4, RS5, RS6, S5, S6 and S8; Volkswagen Touareg.
- Equivalent to OEM T40070, T40227, T40079, T40071 and T40058/3242.
- For use with crankshaft turning tool Audi V6/V8 Petrol Engines please see Laser Part No. 7559.
- · Made in Sheffield. Use in accordance with OEM instructions only.