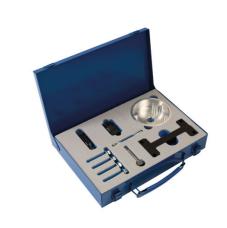

## Timing Tool Kit - for VAG 4.2, 5.0 & 5.2L Petrol

The 7913 has been developed to allow the user to lock the engines of the above listed vehicles in their "timed" position so the camchain can be safely removed and replaced or the engine timing checked.

## **Additional Information**

- Timing tool kit VAG for use on 4.2, 5.0 and 5.2L petrol engines.
- · Applications (ranging from 2005 2017): Audi: A6, A8, Q7, R8, RS4, RS5, RS6, S5, S6 and S8; Volkswagen Touareg.
- Equivalent to OEM T40070, T40227, T40079, T40071 and T40058/3242.
- For use with crankshaft turning tool Audi V6/V8 Petrol Engines please see Laser Part No. 7559.
- · Made in Sheffield. Use in accordance with OEM instructions only.