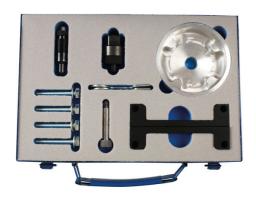

## Timing Tool Kit - for VAG 4.2, 5.0 & 5.2L Petrol

The 7913 has been developed to allow the user to lock the engines of the above listed vehicles in their "timed" position so the camchain can be safely removed and replaced or the engine timing checked.

## **Additional Information**

- Timing tool kit VAG for use on 4.2, 5.0 and 5.2L petrol engines.
- · Applications (ranging from 2005 2017): Audi: A6, A8, Q7, R8, RS4, RS5, RS6, S5, S6 and S8; Volkswagen Touareg.
- Equivalent to OEM T40070, T40227, T40079, T40071 and T40058/3242.
- For use with crankshaft turning tool Audi V6/V8 Petrol Engines please see Laser Part No. 7559.
- · Made in Sheffield. Use in accordance with OEM instructions only.